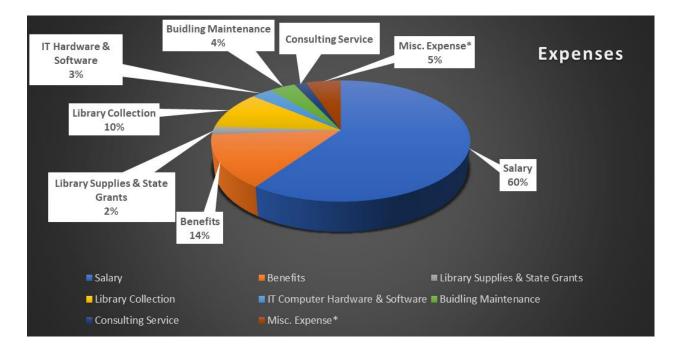

# Expenses

|                                         | YTD         | 2024 Budget | Deviation | <b>Budget Utilized</b> |
|-----------------------------------------|-------------|-------------|-----------|------------------------|
| Salary                                  | \$5,192,432 | \$5,881,652 | 689,220   | 88%                    |
| Benefits                                | \$1,239,134 | \$1,421,376 | 182,242   | 87%                    |
| Library Supplies & State Grants         | \$182,169   | \$220,142   | 37,973    | 83%                    |
| Library Collection                      | \$883,165   | \$909,800   | 26,635    | 97%                    |
| IT Computer Hardware & Software         | \$270,636   | \$319,500   | 48,864    | 85%                    |
| Buidling Maintenance                    | \$334,716   | \$507,077   | 172,361   | 66%                    |
| Consulting Service                      | \$157,885   | \$153,000   | (4,885)   | 103%                   |
| Misc. Expense*                          | \$447,939   | \$525,100   | 77,161    | 85%                    |
| Total                                   | \$8,708,077 | \$9,937,647 | 1,229,571 | 88%                    |
| *Advertising, Printing, Postage, Bank F |             |             |           |                        |