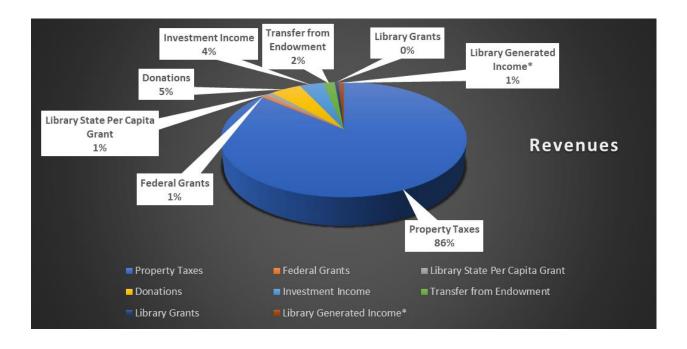

# **Revenues**

|                                | YTD         | 2024 Budget | Deviation | <b>Budget Utilized</b> |
|--------------------------------|-------------|-------------|-----------|------------------------|
| Property Taxes                 | \$8,255,632 | \$8,213,664 | (41,968)  | 101%                   |
| Federal Grants                 | \$72,660    | \$85,000    | 12,340    | 85%                    |
| Library State Per Capita Grant | \$115,993   | \$115,213   | (780)     | 101%                   |
| Donations                      | \$462,180   | \$400,000   | (62,180)  | 116%                   |
| Investment Income              | \$355,131   | \$25,000    | (330,131) | 1421%                  |
| Transfer from Endowment        | \$173,570   | \$216,999   | 43,429    | 80%                    |
| Library Grants                 | \$55,500    | \$50,000    | (5,500)   | 111%                   |
| Library Generated Income*      | \$80,263    | \$64,794    | (15,469)  | 124%                   |
| Total                          | \$9,570,928 | \$9,170,670 | (400,258) | 104%                   |
|                                |             |             |           |                        |

\*Includes Vending Machine, Misc Revenue, Fees & Merchandise Sale, Library Material Replacement Charges, Library Book Sale, Copy Charges & Rental Income