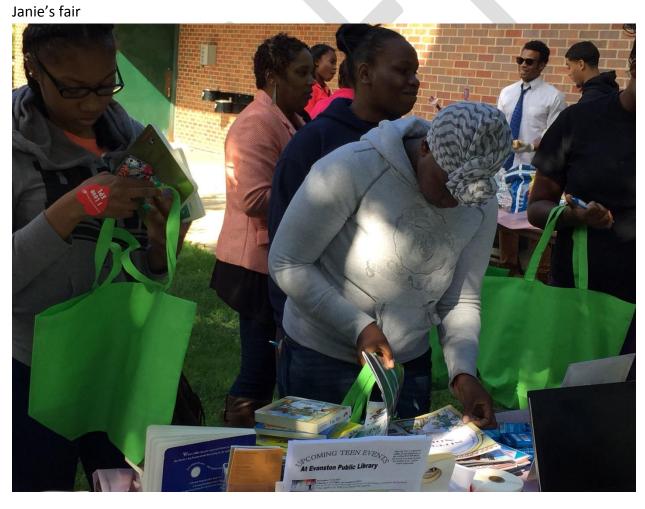

- Staff in Children's Services is exploring ways to provide programming for children with special needs
  by attending webinars and professional development meetings around public library services to this
  important population. As a result, Laura is arranging for a LEGO program for Special Needs kids in
  November.
- Janie's Fair: After 6 weeks of planning, we held Janie's Fair on 9/11 at Mason Park. There were 23 service providers. Renee and Laura Antolin manned a Library table together and gave away bookmarks, "I Love EPL" stickers, Library information and books. I brought board books and picture books and Renee brought YA titles and I gave away about 60 books to teen moms and young parents. I was very glad to be a part of the planning committee for this event this is a particularly vulnerable group and hard to reach. I hope we are able to make this an annual event.