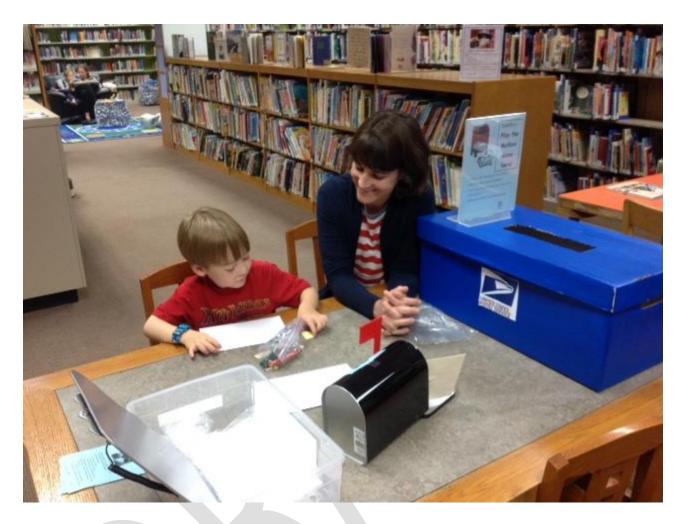

#### **Highlights from Neighborhood Services include:**

September meant enjoying our new desk at North Branch, new library cards, Fall Words for preschoolers, and appreciative patrons.

Below is a photo of a mother and son participating in mailbox play which was the Fall Words activity organized by Martha Meyer and Linda Balla. It encouraged writing and playing, two of the five literacy activities for preschoolers.