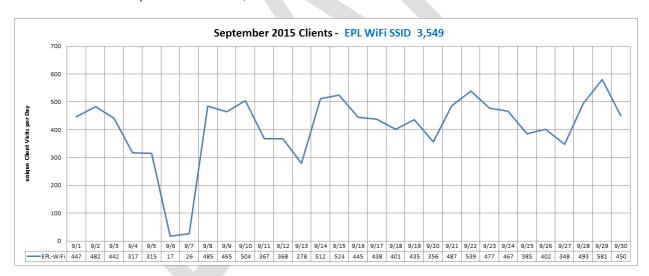

Website visits in August: 40,671 September: 42,214

Overall Computer/Internet Use – all locations: August: 7,409 September: 6,479

Wireless network. September: total 3,549