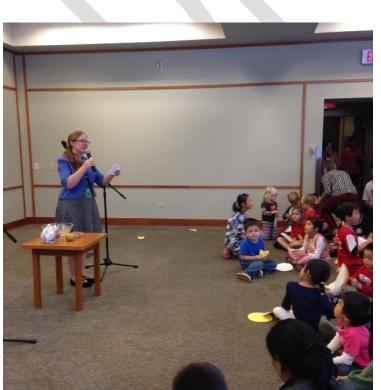

- Staff in Children's Services is exploring ways to provide programming for children with special needs
  by attending webinars and professional development meetings around public library services to this
  important population. As a result, Laura is arranging for a LEGO program for Special Needs kids in
  November.
- Janie's Fair: After 6 weeks of planning, we held Janie's Fair on 9/11 at Mason Park. There were 23 service providers. Renee and Laura Antolin manned a Library table together and gave away bookmarks, "I Love EPL" stickers, Library information and books. I brought board books and picture books and Renee brought YA titles and I gave away about 60 books to teen moms and young parents. I was very glad to be a part of the planning committee for this event this is a particularly vulnerable group and hard to reach. I hope we are able to make this an annual event.