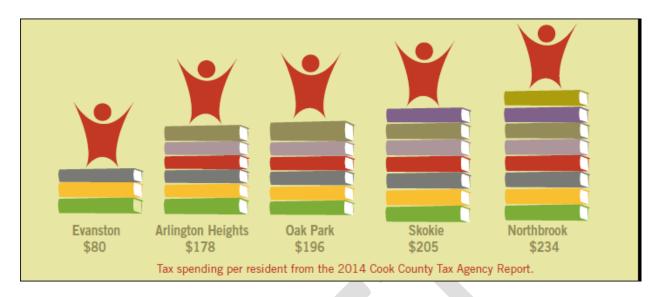

Also in compliance with State law, the primary source of funding for all public libraries in the State of Illinois is local property tax. This fact is especially important when we compare our per capita property tax funding to that of surrounding and similar libraries: