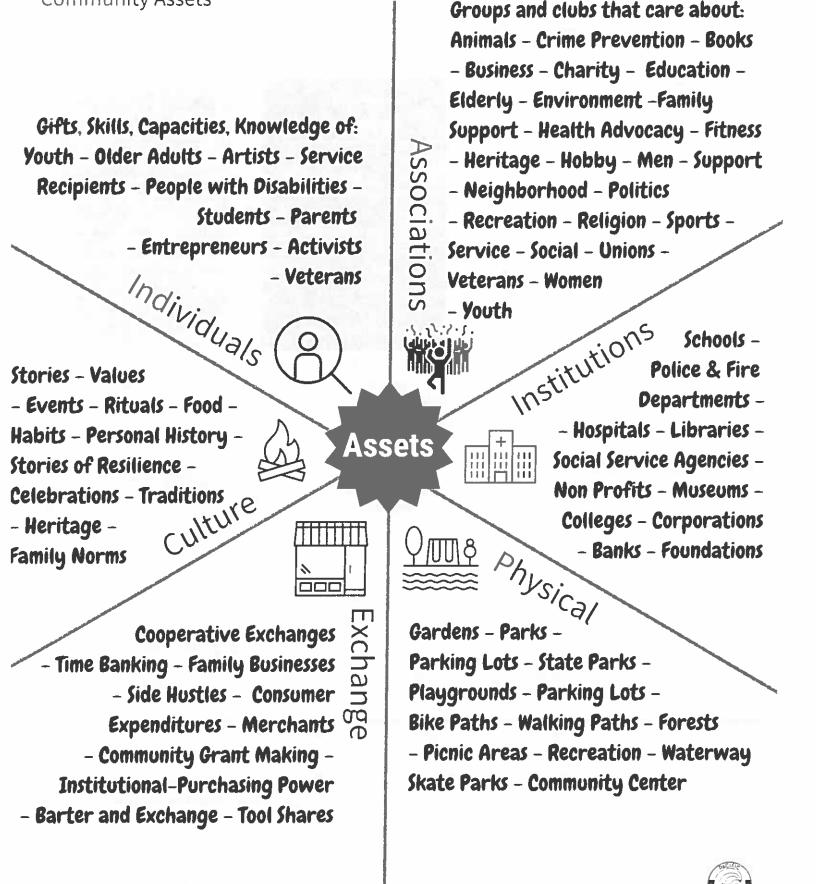

# Information/Communications: Together, We are the Library

- A. Oath of Office: Trustee Terry Soto was sworn in as a first term Trustee. A brief introduction to Trustee Soto can be found here
- **B.** Asset-Based Community Development Presentation (ABCD) and Workshop (Ron Dwyer-Voss) The ABCD approach consists of building and strengthening communities by utilizing current and potential assets of that community, rather than focusing on the needs and deficits. Utilizing an asset map for the workshop participants identified Evanston individuals, associations, institutions, physical spaces, exchanges and culture to recognizing connections and unrecognized assets. The asset map is used to untap the power of the community and catalyze the progress and growth of focused/specific needs you are looking to harness.

# **Asset-Based Community Development**

# The Fundamentals

Asset-Based Community Development (ABCD) is an approach to sustainable community-driven change. It insists that building and strengthening communities requires utilizing the current and potential assets of that community, rather than focusing on the needs and deficits. ABCD challenges traditional thought that assumes communities need to be fixed by

outsiders. Instead, the approach considers local assets to be the primary building blocks for developing strong, sustainable communities. Residents often have the abilities and power to drive change themselves.

ABCD emphasizes linking micro-assets to the macroenvironment. Using these connections, communities have the ability to drive change themselves by identifying and mobilizing existing, but often unrecognized assets. This approach requires intentional, collaborative identification of local resident skills, local association power, and local institutions support functions.

Developing, cultivating, and exploring relationships are imperative to the approach, and ABCD seeks participation and empowerment of residents throughout all stages of change. Asset-based strategies bring together and mobilize the local community through asset mapping, learning conversations, and capacity inventory processes. With localized assets driving the co-creation process sustainable change takes hold.

# Sample Asset Map

Community Assets

evanston public library