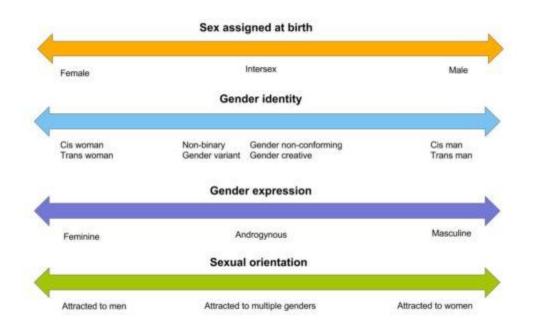

## 5. EQUITY, DIVERSITY AND INCLUSION

- A. Joint Task Force (Update)
- B. Report on 2019 EPL efforts

# Equity, Diversity and Inclusion:

- A. Teri Campbell informed the Board that staff are reading the Foundations Module of Project READY with the goal of providing consistent learning opportunities and standard language with regard to matters of racial equity. Staff have access to internal discussion sessions to share insights. Trustees Hayman and Soto recommended and praised the curriculum.
- B. Campbell shared that the Racial Equity Task Force (community advisory group) made recommendations regarding EPL presence in the 5th ward and introducing/welcoming the Latinx community to the library, and provided input on the organization's equity statement for consideration.