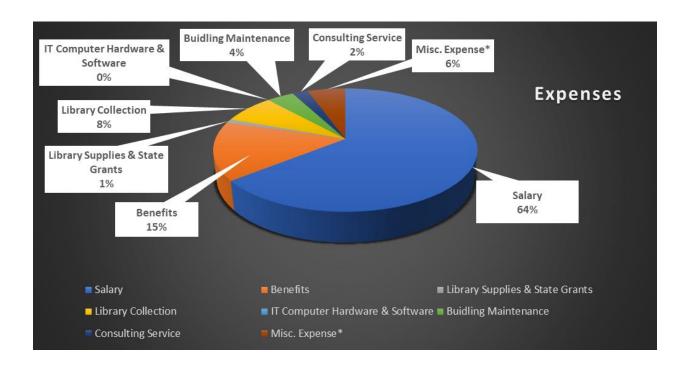

| 815,386         | 11%                    |
| IT Computer Hardware & Software         | \$299           | \$317,800         | 317,501         | 0%                     |
| Buidling Maintenance                    | \$50,041        | \$473,602         | 423,561         | 11%                    |
| Consulting Service                      | \$29,142        | \$100,000         | 70,858          | 29%                    |
| Misc. Expense*                          | \$69,932        | \$497,500         | 427,568         | 14%                    |
| Total                                   | \$1,272,003     | \$10,239,050      | 8,967,046       | 12%                    |
| *Advertising, Printing, Postage, Bank F | ee, Credit Cara | Fees, Utilities & | Office Supplies |                        |



Date Range 01/01/25 - 02/28/25 Include Rollup Account and Rollup to Object Account

|                   |                                                                    | Adopted                          | Budget           | Amended                     | Current Month    | YTD              | YTD          | Budget - YTD                | % Used |
|-------------------|--------------------------------------------------------------------|----------------------------------|------------------|-----------------------------|------------------|------------------|--------------|-----------------------------|--------|
| Account           | Account Description                                                | Budget                           | Amendments       | Budget                      | Trans