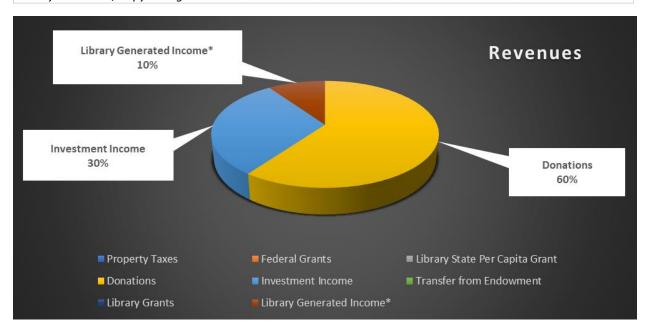

\$50,609 | \$400,000   | 349,391   | 13%                    |
| Investment Income              | \$25,604 | \$25,000    | (604)     | 102%                   |
| Transfer from Endowment        | \$0      | \$173,750   | 173,750   | 0%                     |
| Library Grants                 | \$0      | \$40,000    | 40,000    | 0%                     |
| Library Generated Income*      | \$8,164  | \$45,000    | 36,836    | 18%                    |
| Total                          | \$84,377 | \$9,463,097 | 9,378,720 | 1%                     |
|                                |          |             |           |                        |

\*Includes Vending Machine, Misc Revenue, Fees & Merchandise Sale, Library Material Replacement Charges, Library Book Sale, Copy Charges & Rental Income



# **Expenses**

|                                         | YTD             | 2025 Budget       | Deviation       | <b>Budget Utilized</b> |
|-----------------------------------------|-----------------|-------------------|-----------------|------------------------|
| Salary                                  | \$817,504       | \$6,127,893       | 5,310,389       | 13%                    |
| Benefits                                | \$196,303       | \$1,628,212       | 1,431,909       | 12%                    |
| Library Supplies & State Grants         | \$12,669        | \$182,542         | 169,873         | 7%                     |
| Library Collection                      | \$96,114        | \$911,500         | 815,386         | 11%                    |
| IT Computer Hardware & Softwar