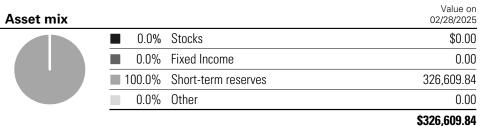

kerage assets, refer to the section titled "Balances and holdings."



### **Vanguard Personal Investor**

877-662-7447

| Statement overview | \$326,609.84 |
|--------------------|--------------|
|                    |              |

Total value of all accounts as of February 28, 2025

| Accounts                       | Value on<br>01/31/2025 | Value on<br>02/28/2025 |
|--------------------------------|------------------------|------------------------|
| Evanston Public Library        |                        |                        |
| Organization account           | \$309,316.88           | \$310,327.34           |
| Organization brokerage account | \$16,229.48            | \$16,282.50            |
| Total                          | \$325,546.36           | \$326,609.84           |



φ<u>υ</u>Ζυ,υυυ.υ

Your asset mix percentages are based on your holdings as of the prior month-end.



Organization account

**Evanston Public Library** 

**Vanguard Personal Investor** 

877-662-7447

Account overview

\$310,327.34

Total account value as of February 28, 2025

#### Year-to-date income

| Total             | \$2,131.63 |
|-------------------|------------|
| Nontaxable income | 0.00       |
| Taxable income    | \$2,131.63 |

### **Balances and holdings for Vanguard funds**

|        |                        |                  | \$200.040.00          | 0040 007 04              |
|--------|------------------------|------------------|-----------------------|--------------------------|
| VMFXX  | Federal Money Mkt Fund | 0033-XXXXXXX9620 | \$309,316.88          | \$310,327.3