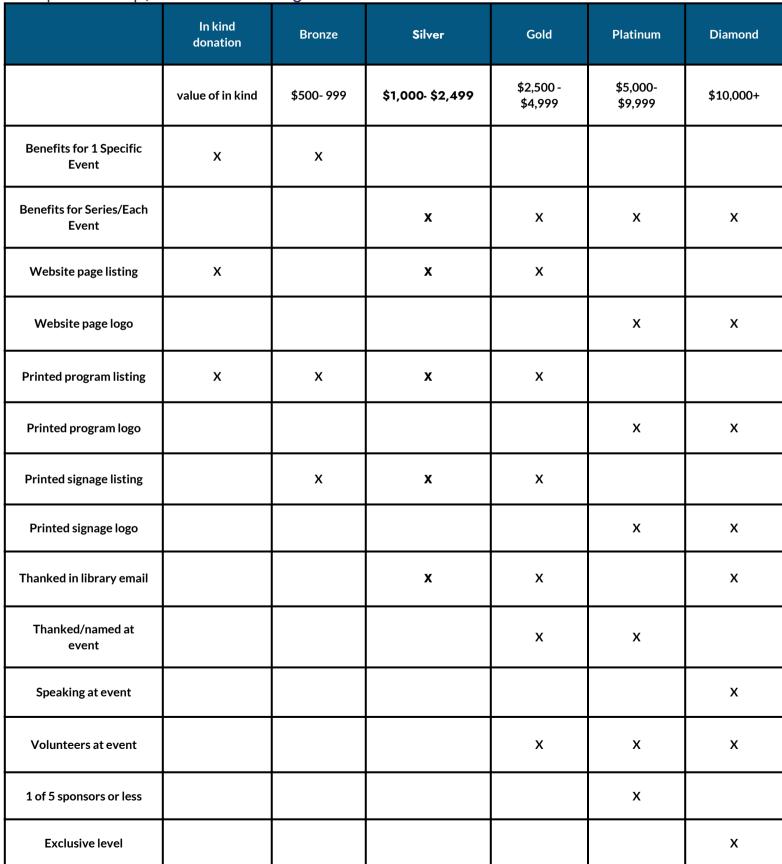

## **Event Sponsorship Levels**

>>> 2025 SPONSORSHIPS

Event sponsors will receive recognition, based on the level of sponsorship, in the marketing materials and on-site for the event.