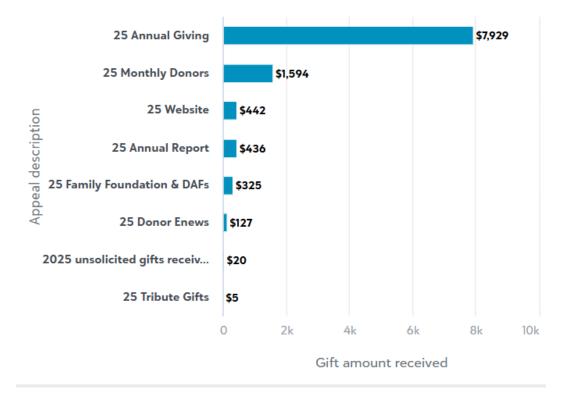

| \$5,000                     | \$545            | 20                          | 20                           |
| 2024 Library Donations | \$1,000                     | \$177            | 14                          | 14                           |



| 2024 Year-End Camp.    | \$10,000  | \$65     | 2   | 2  |
|------------------------|-----------|----------|-----|----|
| 2025 Annual Report     | \$7,000   | \$716    | 9   | 9  |
| 2025 Library Donations | \$55,000  | \$8,599  | 25  | 21 |
| 2025 Major Gifts       | \$50,000  | \$0      | 0   | 0  |
| 2025 Summer Campaign   | \$35,000  | \$0      | 0   | 0  |
| 2025 Year-End Campaign | \$228,000 | \$0      | 0   | 0  |
| Total Revenue          | \$400,000 | \$10,879 | 103 | 99 |

# Revenue by Appeals in April 2025

2025 Giving by Appeal



8



### **Donor Activities**

The Summer Campaign will begin at the end of May. As part of this campaign, we'll pilot a peer-to-peer fundraising initiative to raise money to support ABC Boosters.

### How the peer-to-peer fundraising will work

EPL will create a compelling campaign around ABC Boosters that includes giving fundraisers the tools they need to reach out to their social networks for support. We are looking for volunteers to support this effort: 10-20 people who are willing to try to raise \$1,000 or more. Each fundraiser will have their own webpage through <u>justgiving.com</u> and EPL will provide content for these pages and social media outreach.

### Why use ABC Boosters for this specific pilot project?

ABC Boosters is a specific program that happens every summer, but th