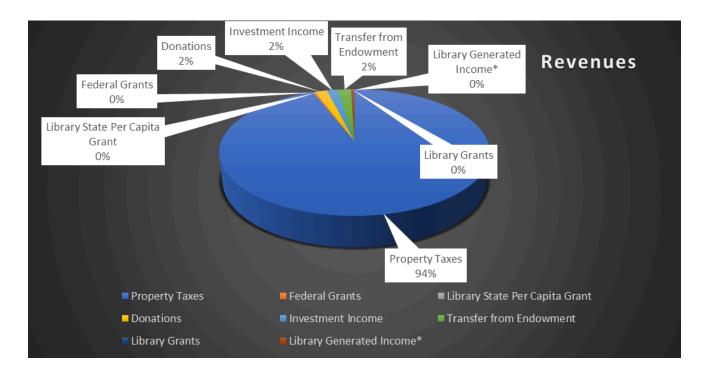

tions                      | \$76,823    | \$400,000   | 323,177   | 19%             |
| Investment Income              | \$66,436    | \$25,000    | (41,436)  | 266%            |
| Transfer from Endowment        | \$86,785    | \$173,750   | 86,965    | 50%             |
| Library Grants                 | \$0         | \$40,000    | 40,000    | 0%              |
| Library Generated Income*      | \$21,590    | \$45,000    | 23,410    | 48%             |
| Total                          | \$4,470,194 | \$9,463,097 | 4,992,903 | 47%             |
|                                |             |             |           |                 |

\*Includes Vending Machine, Misc Revenue, Fees & Merchandise Sale, Library Material Replacement Charges, Library Book Sale, Copy Charges & Rental Income



# **Expenses**

|                                 | YTD         | 2025 Budget  | Deviation | <b>Budget Utilized</b> |
|---------------------------------|-------------|--------------|-----------|------------------------|
| Salary                          | \$1,673,404 | \$6,127,893  | 4,454,489 | 27%                    |
| Benefits                        | \$424,098   | \$1,628,212  | 1,204,114 | 26%                    |
| Library Supplies & State Grants | \$26,907    | \$182,542    | 155,635   | 15%                    |
| Library Collection              | \$213,529   | \$911,500    | 697,971   | 23%                    |
| IT Computer Hardware & Software | \$103,618   | \$317,800    | 214,182   | 33%                    |
| Buidling Maintenance            | \$111,389   | \$473,602    | 362