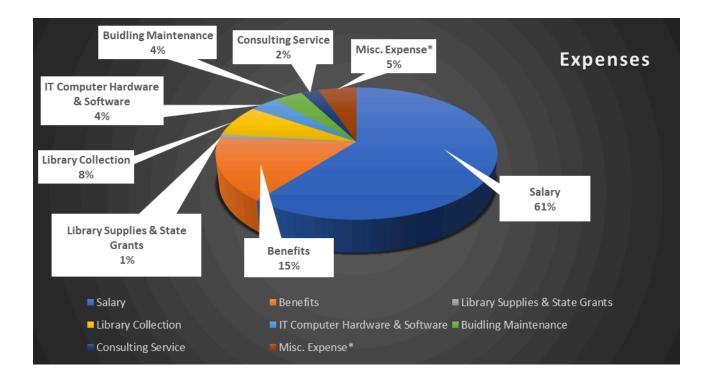

ary Collection              | \$213,529   | \$911,500    | 697,971   | 23%                    |
| IT Computer Hardware & Software | \$103,618   | \$317,800    | 214,182   | 33%                    |
| Buidling Maintenance            | \$111,389   | \$473,602    | 362,214   | 24%                    |
| Consulting Service              | \$67,884    | \$100,000    | 32,116    | 68%                    |
| Misc. Expense*                  | \$143,732   | \$497,500    | 353,768   | 29%                    |
| Total                           | \$2,764,561 | \$10,239,050 | 7,474,489 | 27%                    |
|                                 |             |              |           |                        |

\*Advertising, Printing, Postage, Bank Fee, Credit Card Fees, Utilities & Office Supplies



# Budget Performance Report Date Range 01/01/25 - 04/30/25 Include Rollup Account and Rollup to Object Account

| Annel Acad Seriors     Data     Marce     Marce     Marce     Marce     Marce     Marce     Marce     Marce       The International Control C                                                                                             |            |                                          | Adopted      | Budget | Amended      | Current Month | YTD | YTD          | Budget - YTD | % Used/ |
|--------------------------------------------------------------------------------------------------------------------------------------------------------------------------------------------------------------------------------------------------------------------------------------------------