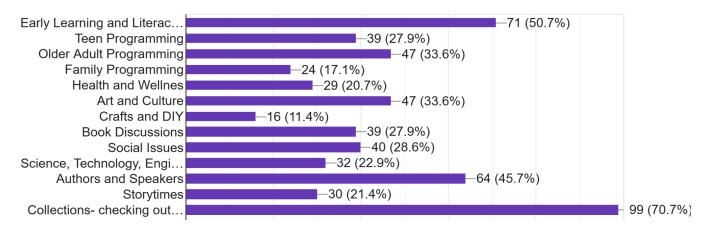

|
| Q4       | Establish special event committee and start planning spring 2026 fundraiser | External<br>Affairs     | Execute a fundraising event                          | Development<br>Mgr,<br>Volunteers            | not yet started                                                      |



## May 2025 Donor Survey Results

- 140 total responses
- 92% donate to EPL because "I believe EPL is an asset to our community."
- 70% chose collections as the library program they are most excited to support
- 27.8% are interested in learning more about capital plans and 13.5% are "maybe"
- 82.7% agree or strongly agree that their gift is appropriately acknowledged

## **Learning Donor Interests:**

Which EPL programs are you most excited to support? Check all that apply 140 responses



## Most in need of improvement:

On a scale of 1 (least) to 5 (strongest), how strongly do you feel that your donation to EPL has an impact on the Evanston community?

140 responses





#### **Best news:**

How likely is it that you will donate EPL in the future? 140 responses



## Why is it important to you to donate to EPL? (sample of responses)

- The work you do is amazing...
- Libraries need public support
- I believe that the Library is underfunded by taxes.
- To give everyone access to the vast resources the library provides. The library makes Evanston a better city to live in!!
- My children grew up using the collection and I am a devoted borrower. Gratitude.
- I want to help maintain and enhance the quality and diversity of the library's collection.
- I love public libraries.