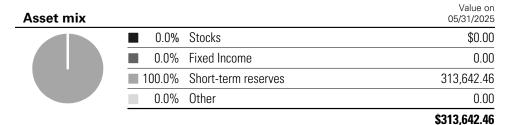

# **Vanguard Personal Investor**

877-662-7447

# Statement overview

\$313,642.46

Total value of all accounts as of May 31, 2025

| Accounts | 04/30/2025 | 05/31/2025 |
|----------|------------|------------|
| _        | Value on   | Value on   |

## **Evanston Public Library**

| Organization account | \$312,523.91 | \$313,642.46 |
|----------------------|--------------|--------------|
|----------------------|--------------|--------------|

Brokerage assets are held by Vanguard Brokerage (VBS), a division of Vanguard Marketing Corporation (VMC). Any bank sweep balances are held by program banks and are not cash balances held by VBS. Vanguard funds not held through your VBS Account are held by The Vanguard Group, Inc. (VGI). 529 assets are held by Ascensus Broker Dealer Services LLC.



Your asset mix percentages are based on your holdings as of the prior month-end.



Organization account

**Evanston Public Library** 

**Vanguard Personal Investor** 

877-662-7447

Account overview

\$313,642.46

Total account value as of May 31, 2025

### Year-to-date income

| Total             | \$5,446.75 |
|-------------------|------------|
| Nontaxable income | 0.00       |
| Taxable income    | \$5,446.75 |

# **Balances and holdings for Vanguard funds**

| VMFXX  | Federal Money Mkt Fund | 0033-XXXXXX9620  | \$312,523.91          | \$313,642.46          |
|--------|------------------------|------------------|-----------------------|-----------------------|
| Symbol | Name                   | Fund and account | Balance on 04/30/2025 | Balance on 05/31/2025 |

\$312,523.91 \$313,