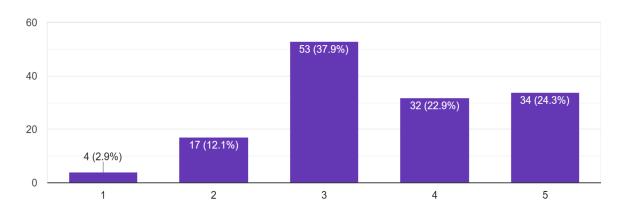

Development<br>Mgr,<br>Volunteers            | not yet started                                                      |



## May 2025 Donor Survey Results

- 140 total responses
- 92% donate to EPL because "I believe EPL is an asset to our community."
- 70% chose collections as the library program they are most excited to support
- 27.8% are interested in learning more about capital plans and 13.5% are "maybe"
- 82.7% agree or strongly agree that their gift is appropriately acknowledged

## **Learning Donor Interests:**

Which EPL programs are you most excited to support? Check all that apply 140 responses



## Most in need of improvement:

On a scale of 1 (least) to 5 (strongest), how strongly do you feel that your donation to EPL has an impact on the Evanston community?

140 responses





#### **Best news:**

How likely is it that you will donate EPL in the future? 140 responses



## Why is it important to you to donate to EPL? (sample of responses)

- The work you do is amazing...
- Libraries need public support
- I believe that the Library is underfunded by taxes.
- To give everyone access to the vast resources the library provides. The library makes Evanston a better city to live in!!
- My children grew up using the collection and I am a devoted borrower. Gratitude.
- I want to help maintain and enhance the quality and diversity of the library's collection.
- I love public libraries. The dissemination of books is essential to a free society.
- We use it so much, happy to give back.
- To help maintain the library and its programs for our community
- I am a volunteer