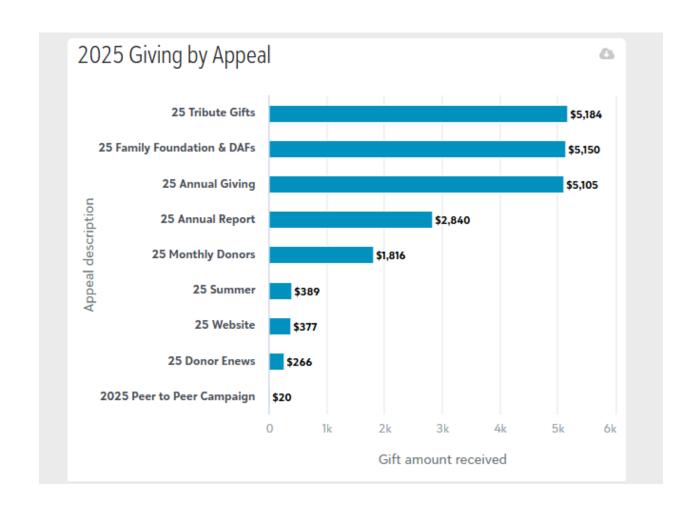

| 29                        | 29                         |
| 2024 Library Donations | \$1,000                        | \$387          | 17                        | 17                         |



| 2024 Year-End Camp.    | \$10,000  | \$900    | 3   | 3   |
|------------------------|-----------|----------|-----|-----|
| 2025 Annual Report     | \$7,000   | \$2,766  | 4   | 4   |
| 2025 Library Donations | \$55,000  | \$10,223 | 27  | 27  |
| 2025 Major Gifts       | \$50,000  |          |     |     |
| 2025 Summer Campaign   | \$35,000  | \$409    | 7   | 6   |
| 2025 Year-End Campaign | \$228,000 |          |     |     |
| 2025 Sponsorship       |           | \$5,000  | 1   | 1   |
| Total Revenue          | \$400,000 | \$21,147 | 120 | 119 |

## Revenue by Appeals in May 2025





### **Donor Activities**

- The Summer Campaign began at the end of May with an initial launch email to donors and a press release. Signage is now up in the library. The campaign has begun slowly from a donation standpoint. Strategies to increase donations in June will include personal outreach to major donors, strategic outreach to past summer donors, and more visibility.
- The Peer-to-Peer campaign for ABC Boosters raised \$2,880 in May. This money is not reflected in the May income totals above, as we will receive payment in June. Check out our page here <a href="https://www.justgiving.com/campaign/evanstonpubliclibrary">https://www.justgiving.com/campaign/evanstonpubliclibrary</a>
- In May we surveyed over 1,300 donors to learn more about their motivation and experience with donati