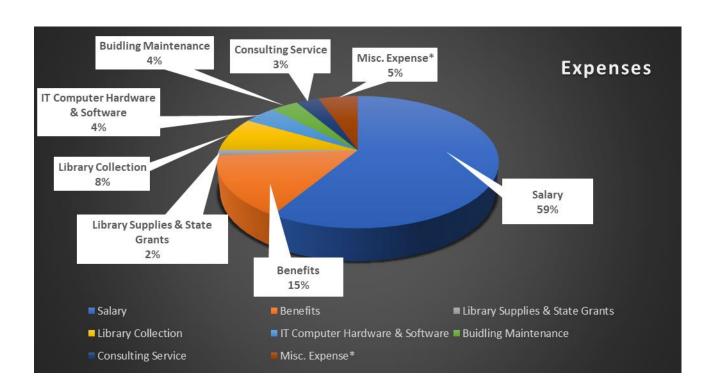

91        | 33%                    |
| IT Computer Hardware & Software           | \$156,074       | \$317,800          | 161,726        | 49%                    |
| Buidling Maintenance                      | \$134,945       | \$473,602          | 338,657        | 28%                    |
| Consulting Service                        | \$112,834       | \$100,000          | (12,834)       | 113%                   |
| Misc. Expense*                            | \$192,764       | \$497,500          | 304,736        | 39%                    |
| Total                                     | \$3,594,572     | \$10,239,050       | 6,644,478      | 35%                    |
| *Advertising, Printing, Postage, Bank Fee | , Credit Card F | ees, Utilities & O | ffice Supplies |                        |



# Budget Performance Report Date Range 01/01/25 - 05/31/25

Include Rollup Account and Rollup to Object Account

| Page