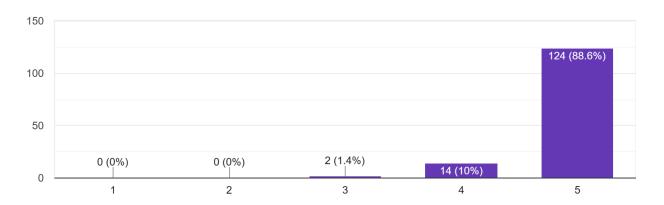

|



## May 2025 Donor Survey Results

- 140 total responses
- 92% donate to EPL because "I believe EPL is an asset to our community."
- 70% chose collections as the library program they are most excited to support
- 27.8% are interested in learning more about capital plans and 13.5% are "maybe"
- 82.7% agree or strongly agree that their gift is appropriately acknowledged

## **Learning Donor Interests:**

Which EPL programs are you most excited to support? Check all that apply 140 responses



## Most in need of improvement:

On a scale of 1 (least) to 5 (strongest), how strongly do you feel that your donation to EPL has an impact on the Evanston community?

140 responses





#### **Best news:**

How likely is it that you will donate EPL in the future? 140 responses



## Why is it important to you to donate to EPL? (sample of responses)

- The work you do is amazing...
- Libraries need public support
- I believe that the Library is underfunded by taxes.
- To give everyone access to the vast resources the library provides. The library makes Evanston a better city to live in!!
- My children grew up using the collection and I am a devoted borrower. Gratitude.
- I want to help maintain and enhance the quality and diversity of the library's collection.
- I love public libraries. The dissemination of books is essential to a free society.
- We use it so much, happy to give back.
- To help maintain the library and its programs for our community
- I am a volunteer in the children's section

## How can we show that your gift is meaningful to us? (sample of resp