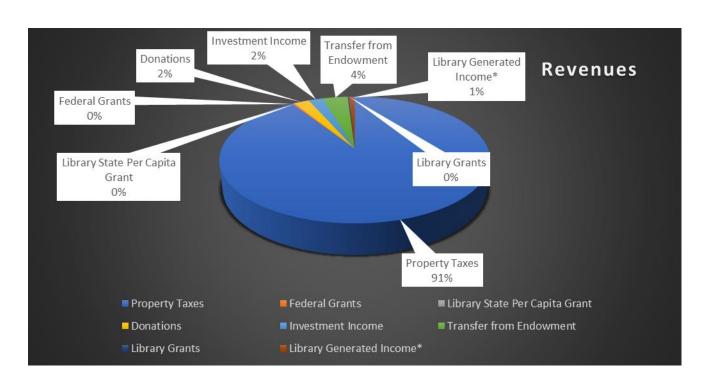

### **Library Fund**

The Library Fund is the Evanston Public Library's general operating fund. It is the goal of the Evanston Public Library Board of Trustees to maintain no less than 4 months (33.3%) and no more than 7 months (58.3%) of anticipated operating expenses for the budget year in the Library Fund.

The Board shall annually review the anticipated operating expenses to ensure the operating cost basis for this fund balance target remains appropriate, considering factors such as inflation, operational needs, and strategic priorities.

In the event that the forecasted balance based on a balanced budget is below the minimum level of 4 months (33.3%) of anticipated operating expenses for the budget year, the fund may be structured with a surplus budget in order to bring the reserves up to the minimum. In the event the forecasted balance is above the 7 months (58.3%) recommended maximum, the excess operating fund balance shall be remitted to the Capital Improvement Fund at the close of each fiscal year, following the completion of the

annual audit and reconciliation of accounts. At the board's discretion, the budget may also be structured in a deficit to reduce the fund balance.

# Capital Improvement Fund

The Library Capital Improvement Fund shall maintain a Fund Reserve level appropriate with current and upcoming capital requirements.

Adopted October 19, 2022 (Updated June 18, 2025)