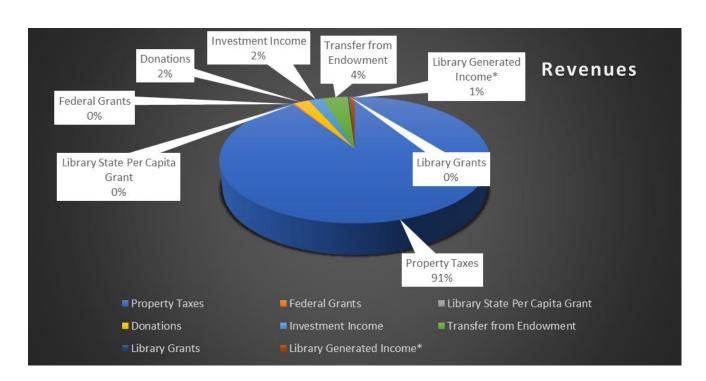

000   | 295,125   | 26%                    |
| Investment Income              | \$99,434    | \$25,000    | (74,434)  | 398%                   |
| Transfer from Endowment        | \$173,570   | \$173,750   | 180       | 100%                   |
| Library Grants                 | \$9,951     | \$40,000    | 30,049    | 25%                    |
| Library Generated Income*      | \$39,468    | \$45,000    | 5,532     | 88%                    |
| Total                          | \$4,876,543 | \$9,463,097 | 4,586,554 | 52%                    |
|                                |             |             |           |                        |

\*Includes Vending Machine, Misc Revenue, Fees & Merchandise Sale, Library Material Replacement Charges, Library Book Sale, Copy Charges & Rental Income



# **Expenses**

|                                           | YTD         | 2025 Budget  | Deviation | <b>Budget Utilized</b> |
|-------------------------------------------|-------------|--------------|-----------|------------------------|
| Salary                                    | \$2,108,033 | \$6,127,893  | 4,019,860 | 34%                    |
| Benefits                                  | \$540,128   | \$1,628,212  | 1,088,085 | 33%                    |
| Library Supplies & State Grants           | \$52,286    | \$182,542    | 130,256   | 29%                    |
| Library Collection                        | \$297,509   | \$911,500    | 613,991   | 33%                    |
| IT Computer Hardware & Software           | \$156,074   | \$317,800    | 161,726   | 49%