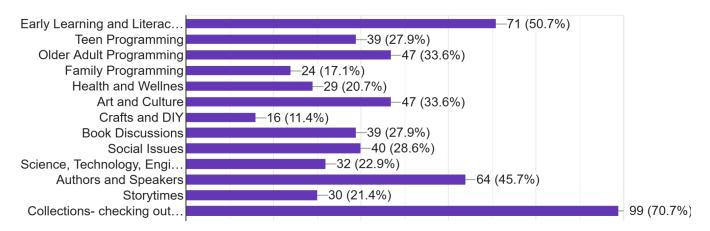

|
| Q4       | Establish special event committee and start planning spring 2026 fundraiser | External<br>Affairs     | Execute a fundraising event                          | Development<br>Mgr,<br>Volunteers            | not yet started                                                      |



# May 2025 Donor Survey Results

- 140 total responses
- 92% donate to EPL because "I believe EPL is an asset to our community."
- 70% chose collections as the library program they are most excited to support
- 27.8% are interested in learning more about capital plans and 13.5% are "maybe"
- 82.7% agree or strongly agree that their gift is appropriately acknowledged

#### **Learning Donor Interests:**

Which EPL programs are you most excited to support? Check all that apply 140 responses



#### Most in need of improvement:

On a scale of 1 (least) to 5 (strongest), how strongly do you feel that your donation to EPL has an impact on the Evanston community?

140 responses





#### **Best news:**

How likely is it that you will donate EPL in the future?

140 responses



#### Why is it important to you to donate to EPL? (sample of responses)

- The work you do is amazing...
- Libraries need public support
- I believe that the Library is underfunded by taxes.
- To give everyone access to the vast resources the library provides. The library makes Evanston a better city to live in!!
- My children grew up using the collection and I am a devoted borrower. Gratitude.
- I want to help maintain and enhance the quality and diversity of the library's collection.
- I love public librar