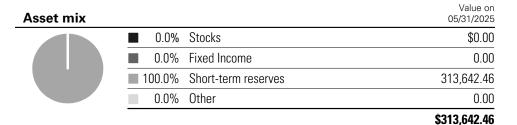

**Vanguard Personal Investor**

877-662-7447

## Statement overview

\$313,642.46

Total value of all accounts as of May 31, 2025

| Accounts | 04/30/2025 | 05/31/2025 |
|----------|------------|------------|
| _        | Value on   | Value on   |

#### **Evanston Public Library**

| Organization account | \$312,523.91 | \$313,642.46 |
|----------------------|--------------|--------------|
|----------------------|--------------|--------------|

Brokerage assets are held by Vanguard Brokerage (VBS), a division of Vanguard Marketing Corporation (VMC). Any bank sweep balances are held by program banks and are not cash balances held by VBS. Vanguard funds not held through your VBS Account are held by The Vanguard Group, Inc. (VGI). 529 assets are held by Ascensus Broker Dealer Services LLC.



Your asset mix percentages are based on your holdings as of the prior month-end.



Organization account

**Evanston Public Library** 

**Vanguard Personal Investor** 

877-662-7447

Account overview

\$313,642.46

Total account value as of May 31, 2025

#### Year-to-date income

| Total             | \$5,446.75 |
|-------------------|------------|
| Nontaxable income | 0.00       |
| Taxable income    | \$5,446.75 |

### **Balances and holdings for Vanguard funds**

| VMFXX  | Federal Money Mkt Fund | 0033-XXXXXX9620  | \$312,523.91          | \$313,642.46          |
|--------|------------------------|------------------|-----------------------|-----------------------|
| Symbol | Name                   | Fund and account | Balance on 04/30/2025 | Balance on 05/31/2025 |

\$312,523.91 \$3