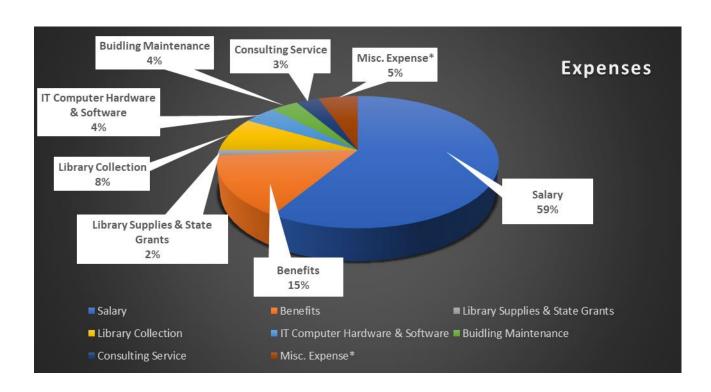

|
| Library Collection                        | \$297,509   | \$911,500    | 613,991   | 33%                    |
| IT Computer Hardware & Software           | \$156,074   | \$317,800    | 161,726   | 49%                    |
| Buidling Maintenance                      | \$134,945   | \$473,602    | 338,657   | 28%                    |
| Consulting Service                        | \$112,834   | \$100,000    | (12,834)  | 113%                   |
| Misc. Expense*                            | \$192,764   | \$497,500    | 304,736   | 39%                    |
| Total                                     | \$3,594,572 | \$10,239,050 | 6,644,478 | 35%                    |
| *Advertising, Printing, Postage, Bank Fee |             |              |           |                        |



# Budget Performance Report Date Range 01/01/25 - 05/31/25

Include Rollup Account and Rollup to Object Account

|                   |                                                        | Adopted        | Budget     | Amended        | Current Month | YTD          | YTD            | Budget - YTD   | % Used/ |
|-------------------|--------------------------------------------------------|----------------|------------|----------------|---------------|--------------|----------------|----------------|---------|
| Account           | Account Description                                    | Budget         | Amendments | Budget         | Transactions  | Encumbrances | Transactions   | Transactions   | Rec'd   |
| Fund <b>185</b> - | LIBRARY FUND                                           |