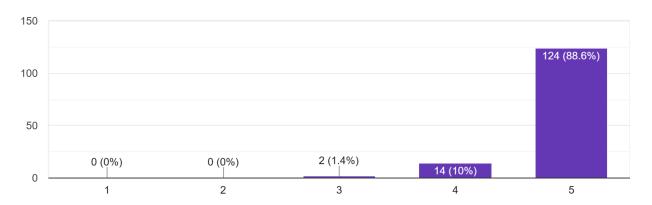

|



# May 2025 Donor Survey Results

- 140 total responses
- 92% donate to EPL because "I believe EPL is an asset to our community."
- 70% chose collections as the library program they are most excited to support
- 27.8% are interested in learning more about capital plans and 13.5% are "maybe"
- 82.7% agree or strongly agree that their gift is appropriately acknowledged

#### **Learning Donor Interests:**

Which EPL programs are you most excited to support? Check all that apply 140 responses



#### Most in need of improvement:

On a scale of 1 (least) to 5 (strongest), how strongly do you feel that your donation to EPL has an impact on the Evanston community?

140 responses





#### **Best news:**

How likely is it that you will donate EPL in the future?

140 responses



#### Why is it important to you to donate to EPL? (sample of responses)

- The work you do is amazing...
- Libraries need public support
- I believe that the Library is underfunded by taxes.
- To give everyone access to the vast resources the library provides. The library makes Evanston a better city to live in!!
- My children grew up using the collection and I am a devoted borrower. Gratitude.
- I want to help maintain and enhance the quality and diversity of the library's collection.
- I love public libraries. The dissemination of books is essential to a free society.
- We use it so much, happy to give back.
- To help maintain the library and its programs for our community
- I am a volunteer in the children's section

#### How can we show that your gift is meaningful to us? (sample of