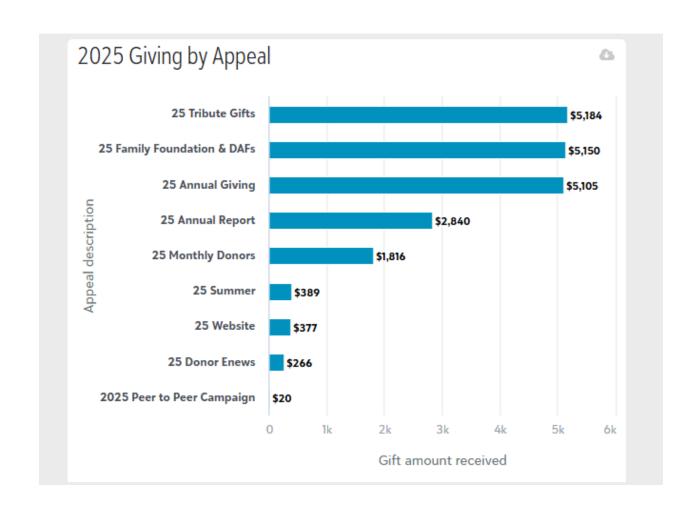

5          | 29                        | 29                         |
| 2024 Library Donations | \$1,000                        | \$387          | 17                        | 17                         |



| 2024 Year-End Camp.    | \$10,000  | \$900    | 3   | 3   |
|------------------------|-----------|----------|-----|-----|
| 2025 Annual Report     | \$7,000   | \$2,766  | 4   | 4   |
| 2025 Library Donations | \$55,000  | \$10,223 | 27  | 27  |
| 2025 Major Gifts       | \$50,000  |          |     |     |
| 2025 Summer Campaign   | \$35,000  | \$409    | 7   | 6   |
| 2025 Year-End Campaign | \$228,000 |          |     |     |
| 2025 Sponsorship       |           | \$5,000  | 1   | 1   |
| Total Revenue          | \$400,000 | \$21,147 | 120 | 119 |

# Revenue by Appeals in May 2025





#### **Donor Activities**

- The Summer Campaign began at the end of May with an initial launch email to donors and a press release. Signage is now up in the library. The campaign has begun slowly from a donation standpoint. Strategies to increase donations in June will include personal outreach to major donors, strategic outreach to past summer donors, and more visibility.
- The Peer-to-Peer campaign for ABC Boosters raised \$2,880 in May. This money is not reflected in the May income totals above, as we will receive payment in June. Check out our page here <a href="https://www.justgiving.com/campaign/evanstonpubliclibrary">https://www.justgiving.com/campaign/evanstonpubliclibrary</a>
- In May we surveyed over 1,300 donors to learn more about their motivation and experience with donat