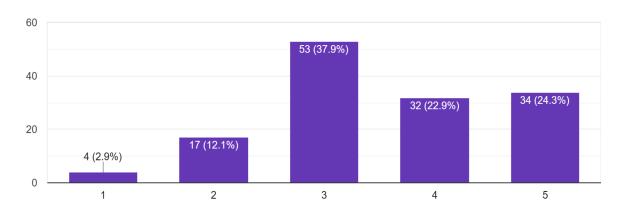

velopment<br>Mgr,<br>Volunteers            | not yet started                                                      |



# May 2025 Donor Survey Results

- 140 total responses
- 92% donate to EPL because "I believe EPL is an asset to our community."
- 70% chose collections as the library program they are most excited to support
- 27.8% are interested in learning more about capital plans and 13.5% are "maybe"
- 82.7% agree or strongly agree that their gift is appropriately acknowledged

#### **Learning Donor Interests:**

Which EPL programs are you most excited to support? Check all that apply 140 responses



#### Most in need of improvement:

On a scale of 1 (least) to 5 (strongest), how strongly do you feel that your donation to EPL has an impact on the Evanston community?

140 responses





#### **Best news:**

How likely is it that you will donate EPL in the future?

140 responses



#### Why is it important to you to donate to EPL? (sample of responses)

- The work you do is amazing...
- Libraries need public support
- I believe that the Library is underfunded by taxes.
- To give everyone access to the vast resources the library provides. The library makes Evanston a better city to live in!!
- My children grew up using the collection and I am a devoted borrower. Gratitude.
- I want to help maintain and enhance the quality and diversity of the library's collection.
- I love public libraries. The dissemination of books is essential to a free society.
- We use it so much, happy to give back.
- To help maintain the library and its programs for our community
- I am a volunte