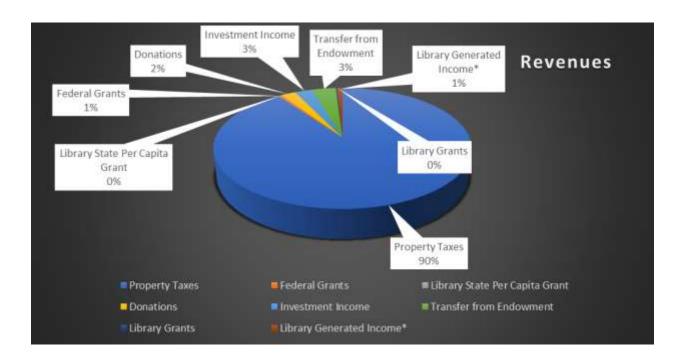

000   | 295,125   | 26%                    |
| Investment Income              | \$129,439   | \$25,000    | (104,439) | 518%                   |
| Transfer from Endowment        | \$173,570   | \$173,750   | 180       | 100%                   |
| Library Grants                 | \$9,951     | \$40,000    | 30,049    | 25%                    |
| Library Generated Income*      | \$39,603    | \$45,000    | 5,397     | 88%                    |
| Total                          | \$4,918,086 | \$9,463,097 | 4,545,012 | 52%                    |
|                                |             |             |           |                        |

\*Includes Vending Machine, Misc Revenue, Fees & Merchandise Sale, Library Material Replacement Charges, Library Book Sale, Copy Charges & Rental Income



## **Expenses**

|                                           | YTD             | 2025 Budget        | Deviation      | <b>Budget Utilized</b> |
|-------------------------------------------|-----------------|--------------------|----------------|------------------------|
| Salary                                    | \$2,539,166     | \$6,127,893        | 3,588,728      | 41%                    |
| Benefits                                  | \$656,564       | \$1,628,212        | 971,648        | 40%                    |
| Library Supplies & State Grants           | \$65,278        | \$182,542          | 117,264        | 36%                    |
| Library Collection                        | \$422,853       | \$911,500          | 488,647        | 46%                    |
| IT Computer Hardw