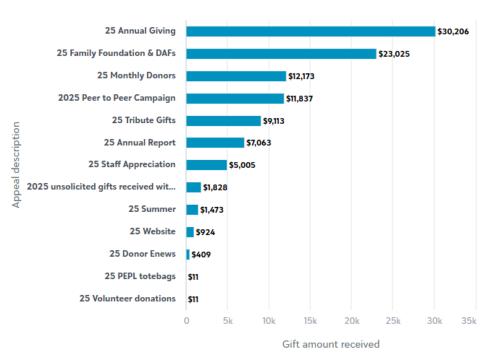

| \$50,893          | 68%                |
| 2025 Major Gifts          | \$100,000                      | \$0           | \$0           | \$0               | 0%                 |
| 2025 Summer<br>Campaign   | \$50,000                       | \$0           | \$16,295      | \$16,295          | 33%                |
| 2025 Year-End<br>Campaign | \$283,000                      | \$0           | \$0           | \$0               | 0%                 |
| 2025 Sponsorship          | \$10,000                       | \$0           | \$5,000       | \$5,000           | 50%                |
| Total Revenue             | \$550,000                      | \$36,093      | \$67,163      | \$103,256         | 19%                |



## 2025 Giving Through 2nd Quarter by Appeals:

2025 Giving by Appeal



#### **Grant activity:**

We normally see a surge in activity during Q2; however 2025 presents new challenges and we anticipate a slowdown in grant income. Additionally we've shifted our approach and introduced a new grant rubric to guide decision-making to ensure our grant efforts are aligned with our strategic plan.

8

- Federal grants: To date, we have received \$26,084 in federal funding. We anticipate one more payment of \$9,000 from the Illinois State Library for the end of the FY24-25 Project Next Generation grant. This will create a total of \$35,000 (roughly) in federal grants. At this moment, because of the federal funding freeze, there are no more active federal opportunities in the pipeline.
- Budgeted: \$40,000
- Anticipated FY25 income: \$35,000
- **Difference:** -\$5,000