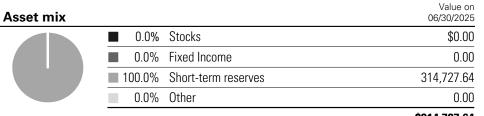

status of your account, visit Vanguard.com or download our mobile app.



## **Vanguard Personal Investor**

877-662-7447

## Statement overview

\$314,727.64

Total value of all accounts as of June 30, 2025

 Value on 05/31/2025
 Value on 06/30/2025

## **Evanston Public Library**

| Organization account | \$313,642.46 | \$314,727.64 |
|----------------------|--------------|--------------|
|----------------------|--------------|--------------|

Brokerage assets are held by Vanguard Brokerage (VBS), a division of Vanguard Marketing Corporation (VMC). Any bank sweep balances are held by program banks and are not cash balances held by VBS. Vanguard funds not held through your VBS Account are held by The Vanguard Group, Inc. (VGI). 529 assets are held by Ascensus Broker Dealer Services LLC.



\$314,727.64

Your asset mix percentages are based on your holdings as of the prior month-end.



Organization account

**Evanston Public Library** 

**Vanguard Personal Investor** 

877-662-7447

## Account overview

\$314,727.64

Total account value as of June 30, 2025

#### Year-to-date income

| Total             | \$6 531 93 |
|-------------------|------------|
| Nontaxable income | 0.00       |
| Taxable income    | \$6,531.93 |

## **Balances and holdings for Vanguard funds**

|        |                        |                  |                       | *                     |
|--------|------------------------|------------------|-----------------------|-----------------------|
| VMFXX  | Federal Money Mkt Fund | 0033-XXXXXX9620  | \$313,642.46          | \$314,727.64          |