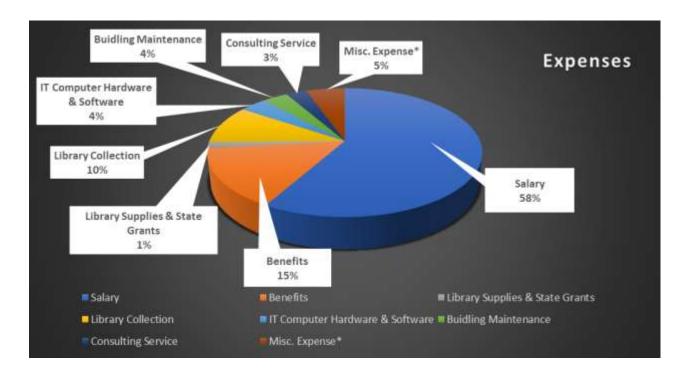

| 46%                    |
| IT Computer Hardware & Software           | \$161,122       | \$317,800          | 156,678        | 51%                    |
| Buidling Maintenance                      | \$156,877       | \$473,602          | 316,725        | 33%                    |
| Consulting Service                        | \$127,484       | \$100,000          | (27,484)       | 127%                   |
| Misc. Expense*                            | \$234,490       | \$497,500          | 263,010        | 47%                    |
| Total                                     | \$4,363,834     | \$10,239,050       | 5,875,216      | 43%                    |
| *Advertising, Printing, Postage, Bank Fee | . Credit Card F | ees. Utilities & O | ffice Supplies |                        |





|                   |                                                    | Adopted        | Budget     | Amended        | Current Month | YTD          | YTD            | Budget - YTD   | % Used/ |
|-------------------|----------------------------------------------------|----------------|------------|----------------|---------------|--------------|----------------|----------------|---------|
| Account           | Account Description                                | Budget         | Amendments | Budget         | Transactions  | Encumbrances | Transactions   | Transactions   | Rec'd   |
| Fund <b>185</b> - | LIBRARY FUND                                       |                |            |                |               |              |                |                |         |
| REVENUE