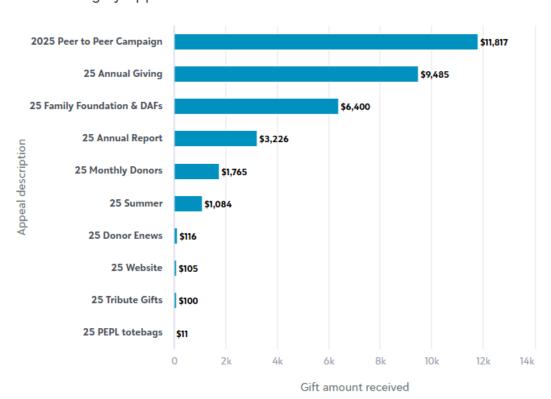

| 29                         | 29                          |
| 2024 Library Donations | \$1,000                     | \$237           | 16                         | 16                          |



| 2024 Year-End Camp.    | \$10,000  | \$265    | 2   | 2   |
|------------------------|-----------|----------|-----|-----|
| 2025 Annual Report     | \$7,000   | \$3,226  | 4   | 4   |
| 2025 Library Donations | \$75,000  | \$13,342 | 23  | 20  |
| 2025 Major Gifts       | \$100,000 | \$0      | 0   | 0   |
| 2025 Summer Campaign   | \$50,000  | \$15,636 | 100 | 97  |
| 2025 Year-End Campaign | \$283,000 | \$0      | 0   | 0   |
| 2025 Sponsorship       | \$10,000  | \$0      | 0   | 0   |
| Total Revenue          | \$550,000 | \$34,108 | 201 | 198 |

a

## Revenue by Appeals in June 2025:





**Peer-to-Peer Campaign:** The peer-to-peer campaign had a strong month in June, receiving 87 gifts, many from new donors, and reached 60% of its goal.



#### **Donor Engagement:**

To enhance donor engagement and understand motivations, the Development Manager analyzed leadership donors (\$1,000+) and major gift prospects (\$10,000+) to align strategies with the Strategic Advancement Development Plan. As a part of this effort, the Development Manager engaged with five leadership donors and by month-end, personal touchpoints were documented with 20 leadership donors.

The Board's "Meet and Greet" on June 10th invited over 200 donors who give \$500 or more. The event welcomed 25 guests, Board members, and staff. Four gifts totaling \$3,700 are directly attributed to the event, while a to