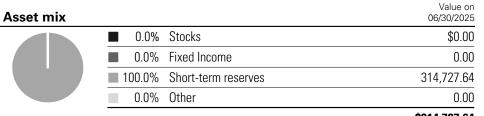

nd status of your account, visit Vanguard.com or download our mobile app.



# **Vanguard Personal Investor**

877-662-7447

# Statement overview

\$314,727.64

Total value of all accounts as of June 30, 2025

 Value on 05/31/2025
 Value on 06/30/2025

# **Evanston Public Library**

| Organization account | \$313,642.46 | \$314,727.64 |
|----------------------|--------------|--------------|
|----------------------|--------------|--------------|

Brokerage assets are held by Vanguard Brokerage (VBS), a division of Vanguard Marketing Corporation (VMC). Any bank sweep balances are held by program banks and are not cash balances held by VBS. Vanguard funds not held through your VBS Account are held by The Vanguard Group, Inc. (VGI). 529 assets are held by Ascensus Broker Dealer Services LLC.



\$314,727.64

Your asset mix percentages are based on your holdings as of the prior month-end.



Organization account

**Evanston Public Library** 

**Vanguard Personal Investor** 

877-662-7447

# Account overview

\$314,727.64

Total account value as of June 30, 2025

#### Year-to-date income

| Total             | \$6 531 93 |
|-------------------|------------|
| Nontaxable income | 0.00       |
| Taxable income    | \$6,531.93 |

# **Balances and holdings for Vanguard funds**

|        |                        |                  |                       | *                     |
|--------|------------------------|------------------|-----------------------|-----------------------|
| VMFXX  | Federal Money Mkt Fund | 0033-XXXXXX9620  | \$313,642.46          | \$314,727.64          |
|