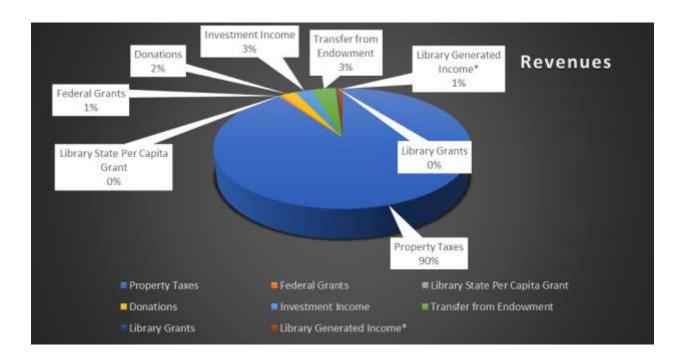

000   | 295,125   | 26%                    |
| Investment Income              | \$129,439   | \$25,000    | (104,439) | 518%                   |
| Transfer from Endowment        | \$173,570   | \$173,750   | 180       | 100%                   |
| Library Grants                 | \$9,951     | \$40,000    | 30,049    | 25%                    |
| Library Generated Income*      | \$39,603    | \$45,000    | 5,397     | 88%                    |
| Total                          | \$4,918,086 | \$9,463,097 | 4,545,012 | 52%                    |
|                                |             |             |           |                        |

\*Includes Vending Machine, Misc Revenue, Fees & Merchandise Sale, Library Material Replacement Charges, Library Book Sale, Copy Charges & Rental Income



# **Expenses**

|                                           | YTD             | 2025 Budget        | Deviation      | <b>Budget Utilized</b> |
|-------------------------------------------|-----------------|--------------------|----------------|------------------------|
| Salary                                    | \$2,539,166     | \$6,127,893        | 3,588,728      | 41%                    |
| Benefits                                  | \$656,564       | \$1,628,212        | 971,648        | 40%                    |
| Library Supplies & State Grants           | \$65,278        | \$182,542          | 117,264        | 36%                    |
| Library Collection                        | \$422,853       | \$911,500          | 488,647        | 46%                    |
| IT Computer Hardwa