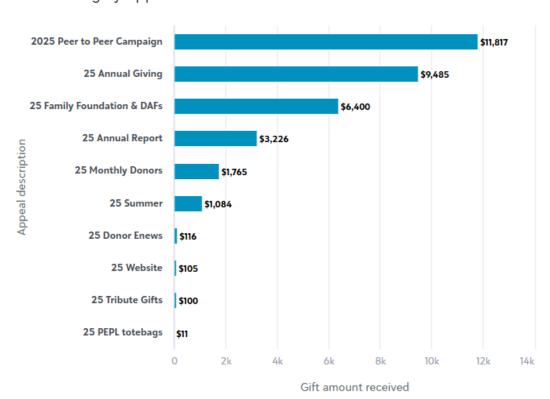

| 29                         | 29                          |
| 2024 Library Donations | \$1,000                     | \$237           | 16                         | 16                          |



| 2024 Year-End Camp.    | \$10,000  | \$265    | 2   | 2   |
|------------------------|-----------|----------|-----|-----|
| 2025 Annual Report     | \$7,000   | \$3,226  | 4   | 4   |
| 2025 Library Donations | \$75,000  | \$13,342 | 23  | 20  |
| 2025 Major Gifts       | \$100,000 | \$0      | 0   | 0   |
| 2025 Summer Campaign   | \$50,000  | \$15,636 | 100 | 97  |
| 2025 Year-End Campaign | \$283,000 | \$0      | 0   | 0   |
| 2025 Sponsorship       | \$10,000  | \$0      | 0   | 0   |
| Total Revenue          | \$550,000 | \$34,108 | 201 | 198 |

8

# Revenue by Appeals in June 2025:





**Leadership Donor Reception:** On June 10th we held a donor reception to steward donors who give \$500 or more. Over 200 donors were invited, 25 guests, board members, and staff attended, and four gifts were received as a direct result of this event, totaling \$3,700.



**Peer to Peer Campaign:** The peer to peer campaign had a strong month in June, receiving 87 gifts, many from new donors, and reached 60% of its goal.

## **Donor Engagement:**

To deepen donor engagement and uncover what motivates our top supporters, the Development Manager is reviewing leadership donors (those giving \$1,000+) and major donor prospects (with capacity for \$10,000+ gifts) to identify tailored engagement strategies that align with the Strategic Advancement Development Plan. Stewardship efforts underway