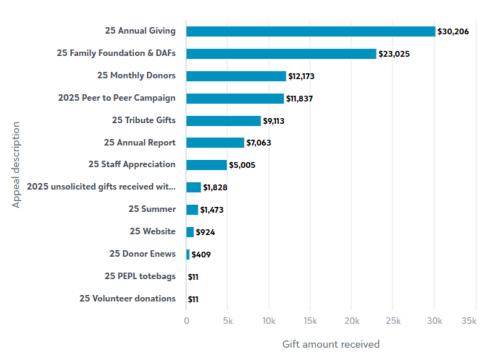

| \$50,893          | 68%                |
| 2025 Major Gifts          | \$100,000                      | \$0           | \$0           | \$0               | 0%                 |
| 2025 Summer<br>Campaign   | \$50,000                       | \$0           | \$16,295      | \$16,295          | 33%                |
| 2025 Year-End<br>Campaign | \$283,000                      | \$0           | \$0           | \$0               | 0%                 |
| 2025 Sponsorship          | \$10,000                       | \$0           | \$5,000       | \$5,000           | 50%                |
| Total Revenue             | \$550,000                      | \$36,093      | \$67,163      | \$103,256         | 19%                |



# 2025 Giving Through 2nd Quarter by Appeals:

2025 Giving by Appeal



#### **Grant activity:**

We normally see a surge in activity during Q2; however 2025 presents new challenges and we anticipate a slowdown in grant income. Additionally we've shifted our approach and introduced a new grant rubric to guide decision-making to ensure our grant efforts are aligned with our strategic plan.

8

- Federal grants: To date, we have received \$26,084 in federal funding. We anticipate one more payment of \$9,000 from the Illinois State Library for the end of the FY24-25 Project Next Generation grant. This will create a total of \$35,000 (roughly) in federal grants. At this moment, because of the federal funding freeze, there are no more active federal opportunities in the pipeline.
- Budgeted: \$40,000
- Anticipated FY25 income: \$35,000
- **Difference:** -\$5,000