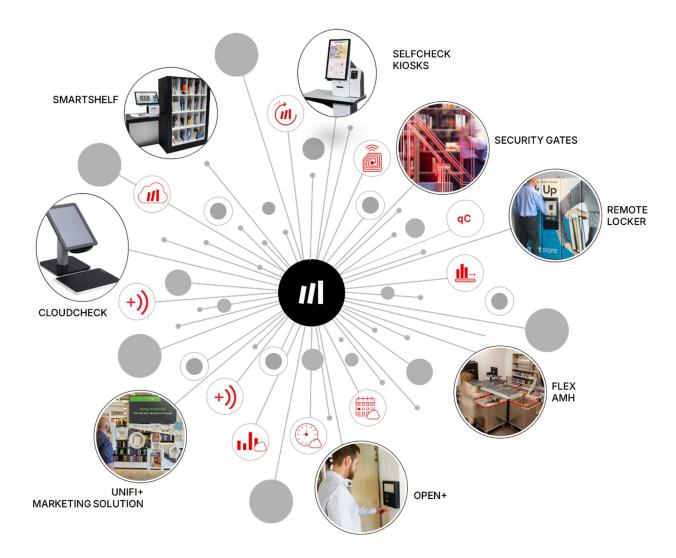

#### 11. NEW BUSINESS

a. Recommendation for purchase of RFID tags and equipment (Approval)

### **New Business**

- A. Review the upcoming board packet finance items.
- B. Update on budgetary impact of current vacancies and recent hiring.
- C. Second Quarter and Monthly Development Report.
- D. RFID contract approval.
- E. Board policies topic.