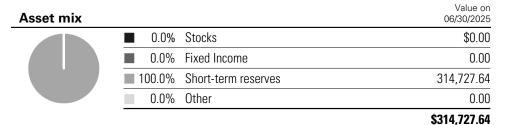

**Vanguard Personal Investor**

877-662-7447

## Statement overview \$314,727.64

Total value of all accounts as of June 30, 2025

| Accounts | 05/31/2025 | 06/30/2025 |
|----------|------------|------------|
|          | Value on   | Value on   |

#### **Evanston Public Library**

| Organization account | \$313,642.46 | \$314,727.64 |
|----------------------|--------------|--------------|
|----------------------|--------------|--------------|

Brokerage assets are held by Vanguard Brokerage (VBS), a division of Vanguard Marketing Corporation (VMC). Any bank sweep balances are held by program banks and are not cash balances held by VBS. Vanguard funds not held through your VBS Account are held by The Vanguard Group, Inc. (VGI). 529 assets are held by Ascensus Broker Dealer Services LLC.



Your asset mix percentages are based on your holdings as of the prior month-end.



Organization account

**Evanston Public Library** 

**Vanguard Personal Investor** 

877-662-7447

#### Account overview

\$314,727.64

Total account value as of June 30, 2025

#### Year-to-date income

| Total             | \$6,531.93 |
|-------------------|------------|
| Nontaxable income | 0.00       |
| Taxable income    | \$6,531.93 |

#### **Balances and holdings for Vanguard funds**

| Symbol | Name                   | Fund and account | Balance on 05/31/2025 | Balance on<br>06/30/2025 |
|--------|------------------------|------------------|-----------------------|--------------------------|
| VMFXX  | Federal Money Mkt Fund | 0033-XXXXXXX9620 | \$313,642.46          | \$314,727.64             |
|