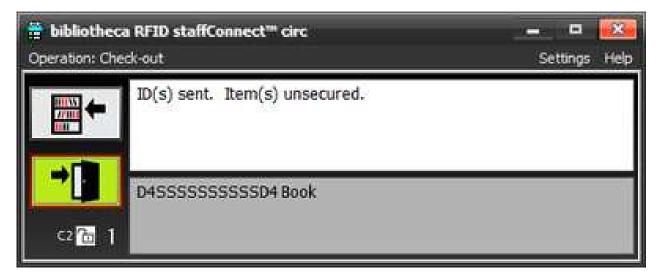

#### 11. NEW BUSINESS

a. Recommendation for purchase of RFID tags and equipment (Approval)