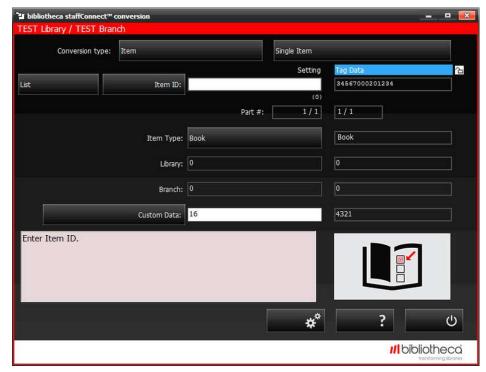

#### 11. NEW BUSINESS

a. Recommendation for purchase of RFID tags and equipment (Approval)